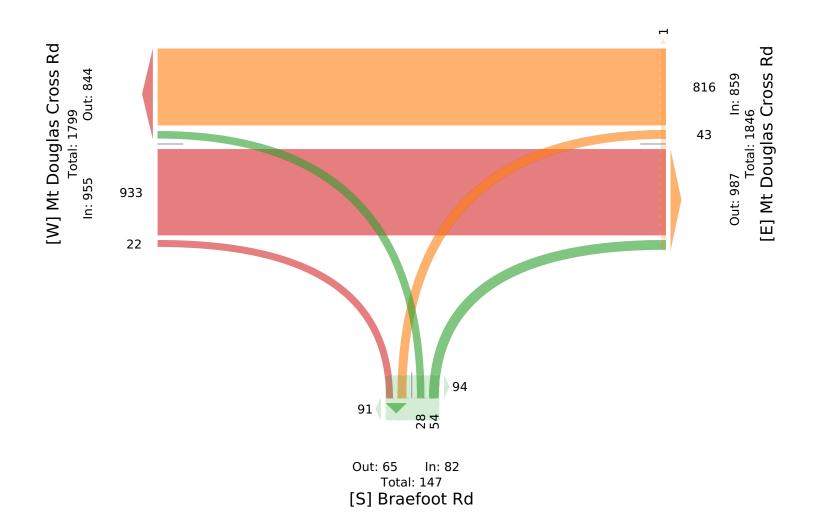

#### Comments

Tue Oct 25, 2022

Full Length (7:30 AM-9:30 AM, 2 PM-6 PM) All Classes (Motorcycles, Lights, Single-Unit Trucks, Articulated Trucks, Buses, Pedestrians, Bicycles on Road, Bicycles on Crosswalk)

All Movements

ID: 1013392, Location: 48.477663, -123.347221,

Site Code: TIN000627