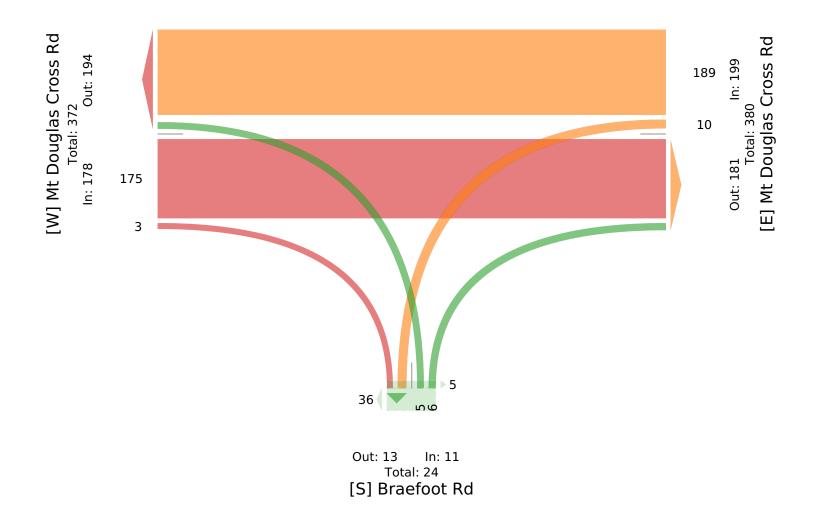

#### Comments

Tue Oct 25, 2022

Full Length (7:30 AM-9:30 AM, 2 PM-6 PM) All Classes (Motorcycles, Lights, Single-Unit Trucks, Articulated Trucks, Buses, Pedestrians, Bicycles on Road, Bicycles on Crosswalk)

All Movements

ID: 1013392, Location: 48.477663, -123.347221,

Site Code: TIN000627